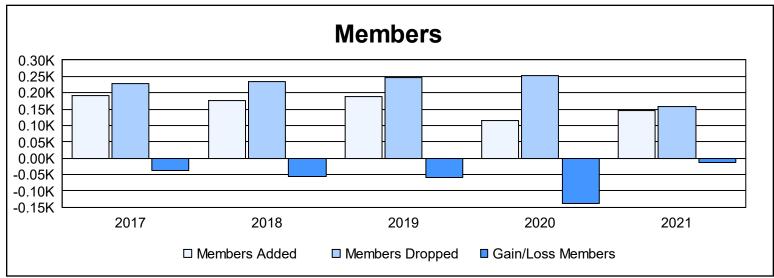

District 16 L

As of June 2021 Cumulative

| Year      | New<br>Clubs | Dropped<br>Clubs | Gain/<br>Loss<br>Clubs | New<br>Members | Charter<br>Members | Reinstate<br>Members | Transfer<br>Members | Total<br>Member<br>Added | Total<br>Members<br>Dropped | Gain/<br>Loss<br>Members |
|-----------|--------------|------------------|------------------------|----------------|--------------------|----------------------|---------------------|--------------------------|-----------------------------|--------------------------|
| 2016-2017 | 1            | 1                | 0                      | 153            | 21                 | 8                    | 9                   | 191                      | 229                         | -38                      |
| 2017-2018 | 0            | 0                | 0                      | 159            | 1                  | 16                   | 1                   | 177                      | 233                         | -56                      |
| 2018-2019 | 0            | 3                | -3                     | 142            | 6                  | 19                   | 20                  | 187                      | 245                         | -58                      |
| 2019-2020 | 0            | 4                | -4                     | 81             | 4                  | 17                   | 14                  | 116                      | 253                         | -137                     |
| 2020-2021 | 1            | 4                | -3                     | 70             | 28                 | 35                   | 12                  | 145                      | 157                         | -12                      |
| Average   | 0            | 2                | -2                     | 121            | 12                 | 19                   | 11                  | 163                      | 223                         | -60                      |