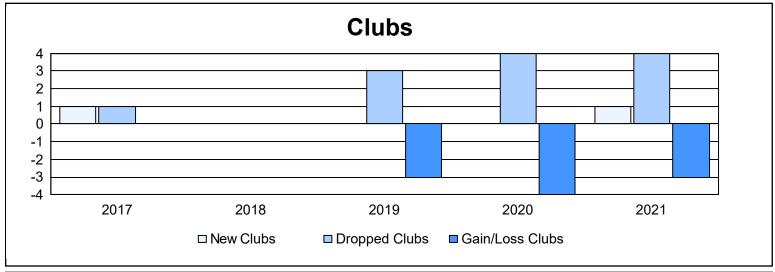

District 16 L

As of June 2021 Cumulative

| Year      | New<br>Clubs | Dropped<br>Clubs | Gain/<br>Loss<br>Clubs | New<br>Members | Charter<br>Members | Reinstate<br>Members | Transfer<br>Members | Total<br>Member<br>Added | Total<br>Members<br>Dropped | Gain/<br>Loss<br>Members |
|-----------|--------------|------------------|------------------------|----------------|--------------------|----------------------|---------------------|--------------------------|-----------------------------|--------------------------|
| 2016-2017 | 1            | 1                | 0                      | 153            | 21                 | 8                    | 9                   | 191                      | 229                         | -38                      |
| 2017-2018 | 0            | 0                | 0                      | 159            | 1                  | 16                   | 1                   | 177                      | 233                         | -56                      |
| 2018-2019 | 0            | 3                | -3                     | 142            | 6                  | 19                   | 20                  | 187                      | 245                         | -58                      |
| 2019-2020 | 0            | 4                | -4                     | 81             | 4                  | 17                   | 14                  | 116                      | 253                         | -137                     |
| 2020-2021 | 1            | 4                | -3                     | 70             | 28                 | 35                   | 12                  | 145                      | 157                         | -12                      |
| Average   | 0            | 2                | -2                     | 121            | 12                 | 19                   | 11                  | 163                      | 223                         | -60                      |